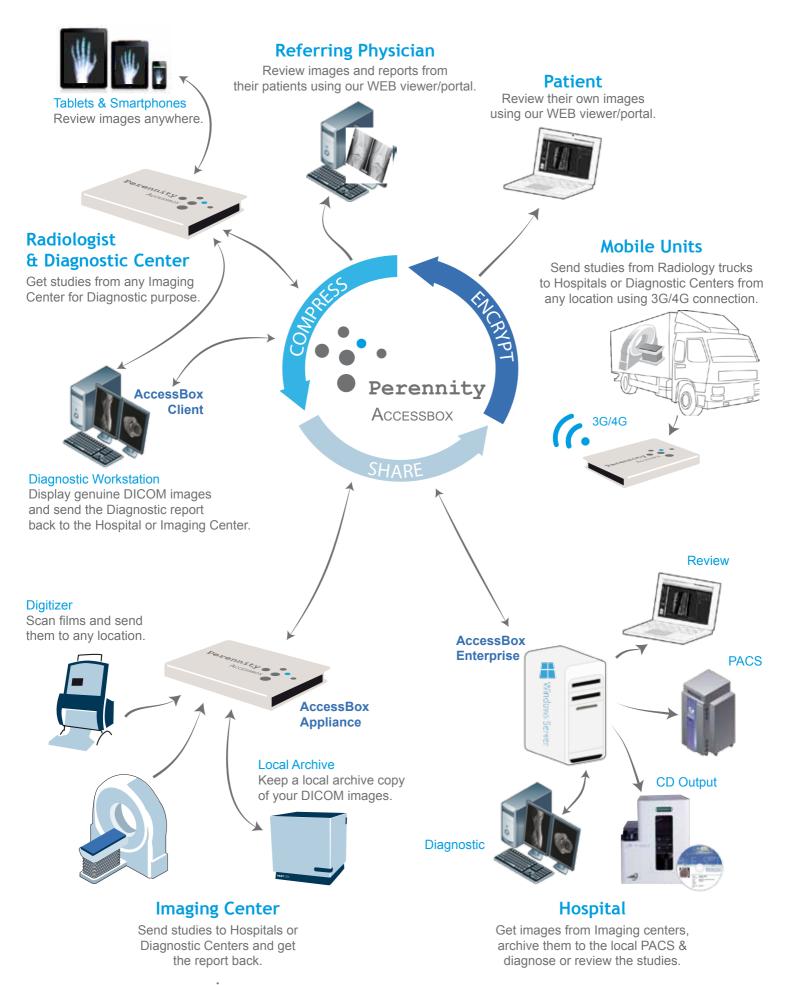

#### Transfer images between institutions

Securely exchange studies between Imaging & Diagnostic centers, clinics, hospitals and radiologists. No VPN or cloud services required.

#### Review studies using any WEB browser

The AccessBox embeds a full-featured DICOM WEB viewer. Review your images using Windows, MAC, Linux, iOS and Android.

#### Local Storage/Archive

Use the AccessBox as a genuine DICOM server to store, query & retrieve your DICOM images and reports.

#### Protect your images

Replicate your studies and extend the storage capacity of the AccessBox using any local NAS or any cloud repository.

#### Institutions

- Easily share studies between hopsitals, clinics and imaging & diagnostic centers
- Dispatch studies to Radiologists outside of the facility for diagnostic purpose
- Archive images to secure internal/external/cloudbased Data Center
- Works with limited bandwidth and even unstable Internet connection

#### **Radiologists**

- Quickly access studies from anywhere, anytime
- Easily collect studies from imaging center for diagnostic
- Send report using any application
- Publish studies to Web Portal for Referring Physicians and Patients
- No IT expertise needed
- Available as software portable client for Window & Mac

#### **Physicians**

- Get instant access to images and reports of their patients
- Email notification when study is available for review
- Securely access images from any computer, tablet or smartphone

## The AccessBox optimizes Patient Data Exchange and Archiving