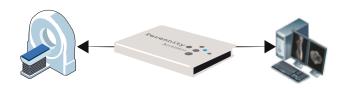

#### Local Storage/Archive

Use the AccessBox as a genuine DICOM server to store, query & retrieve your DICOM images and reports.

#### Protect your images

Replicate your studies and extend the storage capacity of the AccessBox using any local NAS or any cloud repository.

#### Client

Software plug-in Windows or Mac Send/Receive images with your workstation to/from any AccessBox