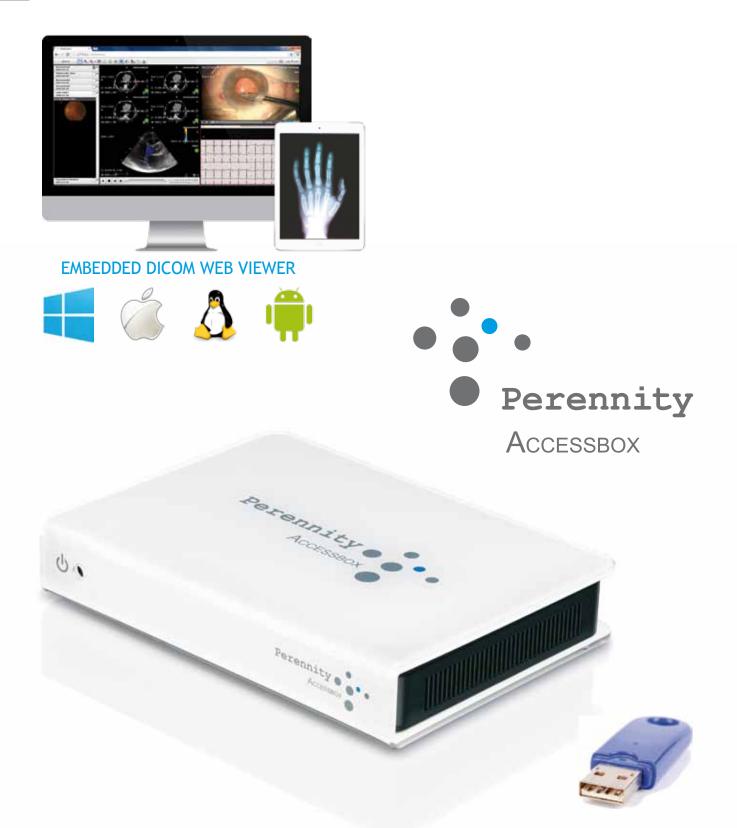

#### Review studies using any WEB browser

The AccessBox embeds a full-featured DICOM WEB viewer. Review your images using Windows, MAC, Linux, iOS and Android.

# Perennity

Accessbox